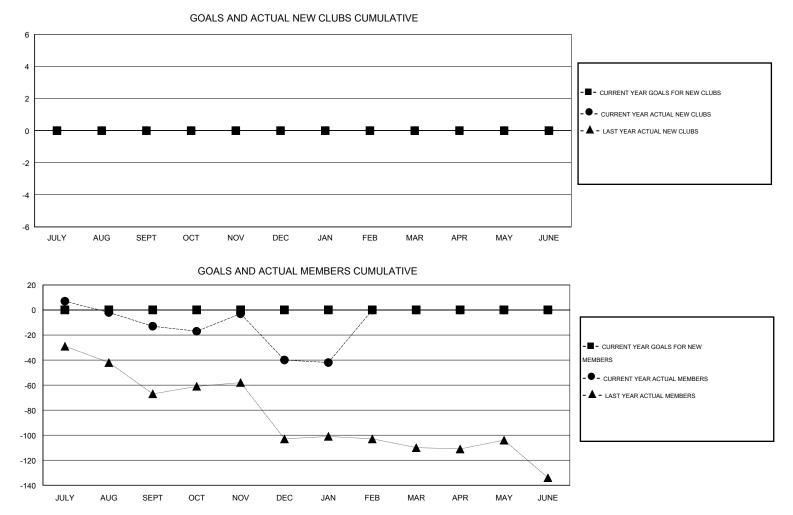

## **ED LECIUS**

| GMT:                  | ED LECIUS | 5                |                     | LOCATIO                    | ON MAINE                    |                       |                    |                       |                              | GMT CA 1                    |  |
|-----------------------|-----------|------------------|---------------------|----------------------------|-----------------------------|-----------------------|--------------------|-----------------------|------------------------------|-----------------------------|--|
|                       |           |                  | Clubs               |                            |                             |                       |                    | Members               |                              |                             |  |
| RESULTS FOR 2013-2014 |           |                  |                     |                            |                             | RESULTS FOR 2013-2014 |                    |                       |                              |                             |  |
| QUART                 | rer       | NEW CLUB<br>GOAL | ACTUAL NEW<br>CLUBS | ACTUAL<br>DROPPED<br>CLUBS | ACTUAL NET<br>GAIN/<br>LOSS | QUARTER               | NEW MEMBER<br>GOAL | ACTUAL NEW<br>MEMBERS | ACTUAL<br>DROPPED<br>MEMBERS | ACTUAL NET<br>GAIN/<br>LOSS |  |
| JULY/AU               | JG/SEPT   | 0                | 0                   | 1                          | -1                          | JULY/AUG/SEPT         | 0                  | 33                    | 46                           | -13                         |  |
| OCT/NO                | V/DEC     | 0                | 0                   | 1                          | -1                          | OCT/NOV/DEC           | 0                  | 53                    | 80                           | -27                         |  |
| JAN/FEE               | B/MAR     | 0                | 0                   | 0                          | 0                           | JAN/FEB/MAR           | 0                  | 14                    | 16                           | -2                          |  |
| APR/MA                | Y/JUNE    | 0                | 0                   | 0                          | 0                           | APR/MAY/JUNE          | 0                  | 0                     | 0                            | 0                           |  |